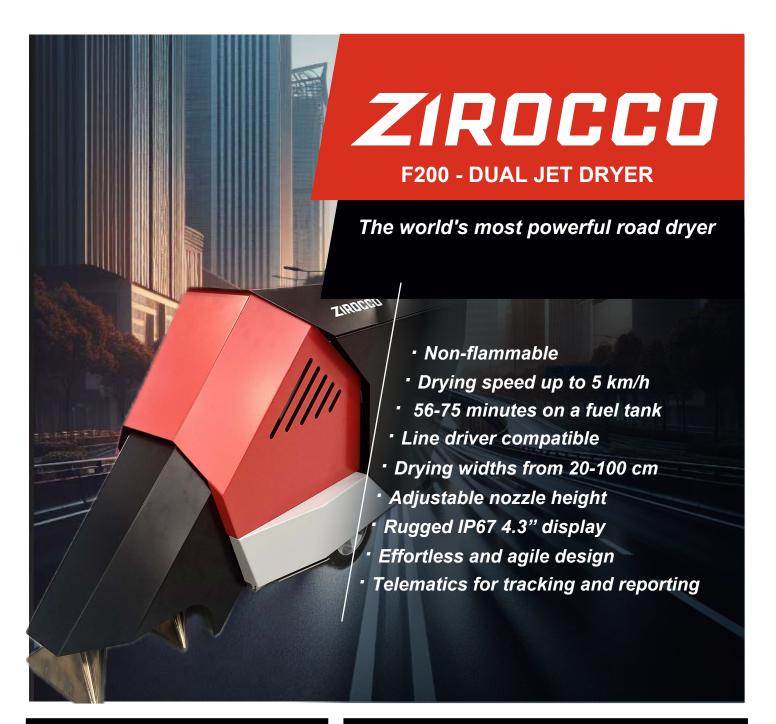

## **Telematics & 4G GPS**



## **Examples of utilisation**

- Line marking on roads, runways and car parks
- Joint sealing and crack repair
- Roadway paint/tape application & removal
- Roof membranes
- Bridge decks
- Sport and recreational places
- Ice removal on critical surfaces

Made in Denmark www.zirocco.dk



| SPECIFICATIONS                      | DATA                                                                                         |
|-------------------------------------|----------------------------------------------------------------------------------------------|
| Display, Telematics & GPS system    | 4.3" 4-button display with Zirocco telematics and 4G antenna                                 |
| Drying speed                        | Up to 5 km/h - cover up to 4700 m