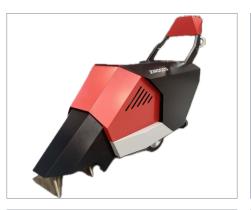

Made in Denmark www.zirocco.dk

| SPECIFICATIONS                      | DATA                                                                                         |
|-------------------------------------|----------------------------------------------------------------------------------------------|
| Display, Telematics & GPS system    | 4.3" 4-button display with Zirocco telematics and 4G antenna                                 |
| Drying speed                        | Up to 5 km/h - cover up to 4700 m on a fuel tank                                             |
| Operating temperature               | -10°C to +40°C                                                                               |
| Work light capability               | Work lights installed for night operations                                                   |
| Replaceable nozzles & drying widths | 20-100 cm - delivered with 35 cm as standard nozzles                                         |
| Battery & charging                  | 12V 96Ah car battery (app. 3-5 hours of operation on a full charge)                          |
| Fuel specifications                 | Standard diesel EN590 or Exxsol D80/Shellsol D70 petroleum/Kerosene + 3% Zirocco Turbine Oil |
| Fuel tank capacity                  | 45 L                                                                                         |
| Fuel consumption (Max.)             | 48 L/Hour 56-75 min. operation on a fuel tank                                                |
| Turbine setup                       | Dual turbine setup for maximum performance                                                   |
| Fastening and lashing               | Designed with anchor points for easy fastening and lashing                                   |
| Max noise level at 100%             | 108 dB LWA                                                                                   |
| Adjustable nozzle height            | Lever for adjustment of nozzle height and to avoid scorch marks on the asphalt               |
| Dimensions & weight                 | H:165 x W:55 x H:130 cm - 140 kg excl. fuel                                                  |
| Turbine module service interval     | 100 hours (recommended yearly)                                                               |
| Line driver compatibility           | Tow bar for line driver attachment                                                           |