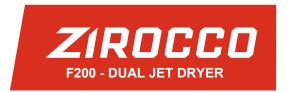

Made in Denmark www.zirocco.dk

| SPECIFICATIONS                      | DATA                                                                                         |
|-------------------------------------|----------------------------------------------------------------------------------------------|
| Display, Telematics & GPS system    | 4.3" 4-button display with Zirocco telematics and 4G antenna                                 |
| Drying speed                        | Up to 5 km/h - cover up to 4700 m on a fuel tank                                             |
| Operating temperature               | -10°C to +40°C                                                                               |
| Work light capability               | Work lights installed for night operations                                                   |
| Replaceable nozzles & drying widths | 20-100 cm - delivered with 35 cm as standard nozzles                                         |
| Battery & charging                  | 12V 96Ah car battery (app. 3-5 hours of operation on a full charge)                          |
| Fuel specifications                 | Standard diesel EN590 or Exxsol D80/Shellsol D70 petroleum/Kerosene + 3% Zirocco Turbine Oil |
| Fuel tank capacity                  | 45 L                                                                                         |
| Fuel consumption (Max.)             | 48 L/Hour 56-75 min. operation on a fuel tank                                                |
| Turbine setup                       | Dual turbine setup for maximum performance                                                   |
| Fastening and lashing               | Designed with anchor points for easy fastening and lashing                                   |
| Max noise level at 100%             | 108 dB LWA                                                                                   |
| Adjustable nozzle height            | Lever for adjustment of nozzle height and to avoid scorch marks on the asphalt               |
| Dimensions & weight                 | H:165 x W:55 x H:130 cm - 140 kg excl. fuel                                                  |
| Turbine module service interval     | 100 hours (recommended yearly)                                                               |
| Line driver compatibility           | Tow bar for line driver attachment                                                           |