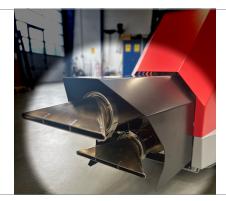

Made in Denmark www.zirocco.dk

| SPECIFICATIONS                      | DATA                                                                                         |
|-------------------------------------|----------------------------------------------------------------------------------------------|
| Display, Telematics & GPS system    | 4.3" 4-button display with Zirocco telematics and 4G antenna                                 |
| Drying speed                        | Up to 5 km/h - cover up to 4700 m on a fuel tank                                             |
| Operating temperature               | -10°C to +40°C                                                                               |
| Work light capability               | Work lights installed for night operations                                                   |
| Replaceable nozzles & drying widths | 20-100 cm - delivered with 35 cm as standard nozzles                                         |
| Battery & charging                  | 12V 96Ah car battery (app. 3-5 hours of operation on a full charge)                          |
| Fuel specifications                 | Standard diesel EN590 or Exxsol D80/Shellsol D70 petroleum/Kerosene + 3% Zirocco Turbine Oil |
| Fuel tank capacity                  | 45 L                                                                                         |
| Fuel consumption (Max.)             | 48 L/Hour 56-75 min. operation on a fuel tank                                                |
| Turbine setup                       | Dual turbine setup for maximum performance                                                   |
| Fastening and lashing               | Designed with anchor points for easy fastening and lashing                                   |
| Max noise level at 100%             | 108 dB LWA                                                                                   |
| Adjustable nozzle height            | Lever for adjustment of nozzle height and to avoid scorch marks on the asphalt               |
| Dimensions & weight                 | H:165 x W:55 x H:130 cm - 140 kg excl. fuel                                                  |
| Turbine module service interval     | 100 hours (recommended yearly)                                                               |
| Line driver compatibility           | Tow bar for line driver attachment                                                           |