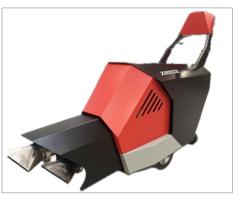

Made in Denmark www.zirocco.dk

| SPECIFICATIONS                      | DATA                                                                                         |
|-------------------------------------|----------------------------------------------------------------------------------------------|
| Display, Telematics & GPS system    | 4.3" 4-button display with Zirocco telematics and 4G antenna                                 |
| Drying speed                        | Up to 5 km/h - cover up to 4700 m on a fuel tank                                             |
| Operating temperature               | -10°C to +40°C                                                                               |
| Work light capability               | Work lights installed for night operations                                                   |
| Replaceable nozzles & drying widths | 20-100 cm - delivered with 35 cm as standard nozzles                                         |
| Battery & charging                  | 12V 96Ah car battery (app. 3-5 hours of operation on a full charge)                          |
| Fuel specifications                 | Standard diesel EN590 or Exxsol D80/Shellsol D70 petroleum/Kerosene + 3% Zirocco Turbine Oil |
| Fuel tank capacity                  | 45 L                                                                                         |
| Fuel consumption (Max.)             | 48 L/Hour 56-75 min. operation on a fuel tank                                                |
| Turbine setup                       | Dual turbine setup for maximum performance                                                   |
| Fastening and lashing               | Designed with anchor points for easy fastening and lashing                                   |
| Max noise level at 100%             | 108 dB LWA                                                                                   |
| Adjustable nozzle height            | Lever for adjustment of nozzle height and to avoid scorch marks on the asphalt               |
| Dimensions & weight                 | H:165 x W:55 x H:130 cm - 140 kg excl. fuel                                                  |
| Turbine module service interval     | 100 hours (recommended yearly)                                                               |
| Line driver compatibility           | Tow bar for line driver attachment                                                           |