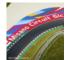

The special formulation of TNS Race Track makes it possible to meet all the approval and safety standards required by the FIA (Federation Internationale de l'Automobile) and the FIM (Fédératon Internationale de Motocyclisme) for products used to mark the road surface of race tracks. In contrast to a simple coloring system, Mapecoat TNS Race Track technology enables the production of highly durable, non-slip surfaces that retain their roughness for years, even in wet conditions.