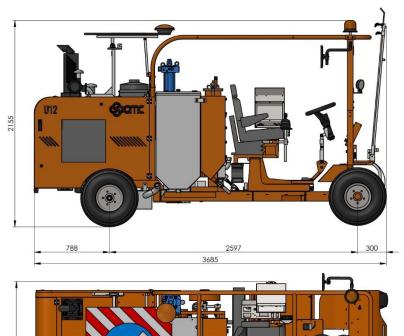

## **U12 TECHNICAL DATA SHEET**

(road marking machine configurable for airspray, airless, cold spray plastic 1:1, cold spray plastic 98:2; cold plastic high thickness)

| MODEL      | U12                 |
|------------|---------------------|
| Dimensions | 3685x1404x h2155 mm |