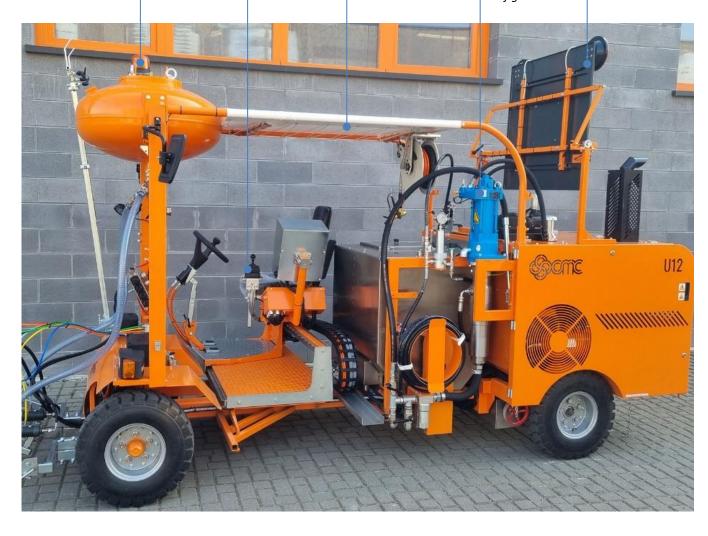

## STANDARD CONFIGURATION

TURBO diesel engine: 50 HP STAGE V

Hydraulic drive with DRUM BRAKES

Electronic spacing device

Warning board with arrow for left/right car overtaking and 2 flashing

Steering on front wheels

Steering-wheel with adjustable inclination

Sunshade roof

Images are not contractual.

| TECHNOLOGY                                                       | CONFIGURATION                                                                                                                              |
|------------------------------------------------------------------|--------------------------------------------------------------------------------------------------------------------------------------------|
| COLD PAINT - AIRSPRAY                                            | 1 pressurized tank for paint 400 l<br>1 pressurized tank for glass beads 180 l (max pressure 0,5 bar)<br>Piston air compressor 1390 l/min  |
| COLD PAINT - AIRLESS                                             | 1 tank for paint 400 l<br>1 pressurized tank for glass beads 200 l (max pressure 0,5 bar)<br>Piston air compressor 827 l/min               |
| COLD SPRAY PLASTIC – AIRLESS RATIO 1:1                           | 2 tanks for plastic 200 l (2x)<br>1 pressurized tank for glass beads 200 l (max pressure 0,5 bar)<br>Piston air compressor 827 l/min       |
| COLD SPRAY PLASTIC – AIRLESS RATIO 98:2 EXTERNAL MIXING (ONLINE) | 1 tank for plastic 400 l<br>1 pressurized tank for glass beads 200 l (max pressure 0,5 bar)<br>Piston air compressor 827 l/min             |
| COLD PLASTIC HIGH THICKNESS – SHOE SYSTEM                        | 1 pressurized tank for plastic 400 l<br>1 pressurized tank for glass beads 180 l (max pressure 0,5 bar)<br>Piston air compressor 827 l/min |

Control for forward, reverse and neutral gear with engagement of NEGATIVE BRAKES

Led beacon

Sunshade roof

Airless piston pump, airless configuration Warning board with arrow for left/right car overtaking and 2 flashing