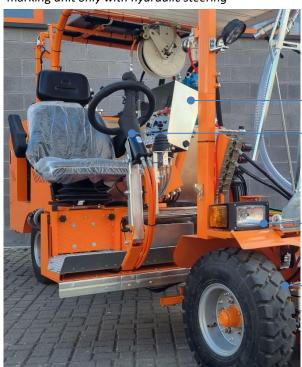

by hydraulic servo-assisted steering (brand ZF)
or
by hydraulic steering unit

it cliding (loft/right) up to above

Seats and console unit sliding (left/right) up to above marking unit position (only with hydraulic steering unit)

**Seats** and console unit **sliding** (left/right) up to above marking unit *only with hydraulic steering* 

**Electronic spacing device** 

**Steering-wheel** with adjustable inclination

Light

Steering on front wheels