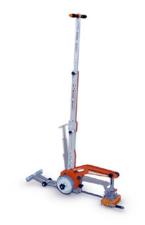

# VALIFTER - Liftop Mechanic ATEX certified

#### Item number: FED-A-C-S2-MCAX

It has a foldable handle, is lightweight and individually adjustable. It is the only manhole cover opener in the world with ergonomics certification.

Design: Mechanical ATEX certified