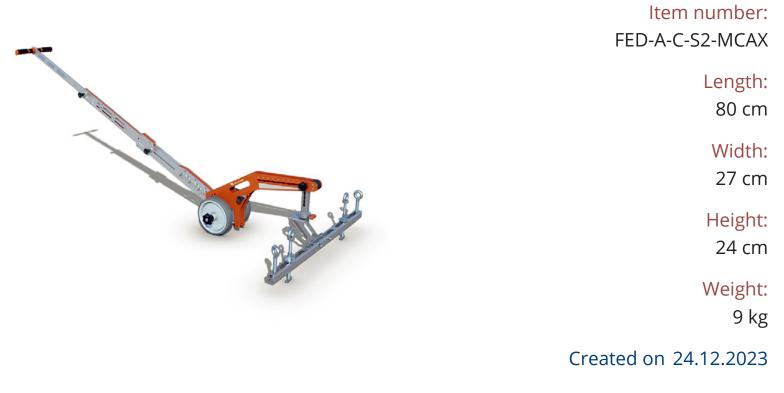

# VALIFTER - Liftop Mechanic ATEX certified

#### Item number: FED-A-C-S2-MCAX

It has a foldable handle, is lightweight and individually adjustable. It is the only manhole cover opener in the world with ergonomics certification.

Design: Mechanical ATEX certified