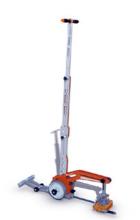

# VALIFTER - Liftop Mechanic

#### Item number: FED-A-C-S2-MC

It has a foldable handle, is lightweight and individually adjustable. It is the only manhole cover opener in the world with ergonomics certification.

**Design:** Mechanical