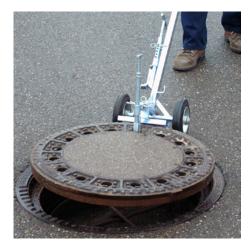

Thanks to LIFTOP, the operator maintains an upright posture when lifting and lowering the manhole cover. This minimizes the risk of injury.

Opening a manhole cover seems like a simple activity, but in reality it involves a number of technical and operational aspects. With the LIFTOP, a single worker can open and close all types of manhole covers quickly and safely.

The Hook system extends the capabilities of Valifter lifting systems by enabling mechanical anchoring to manholes. Hook is available in different sizes to allow use on manholes with different dimensions.