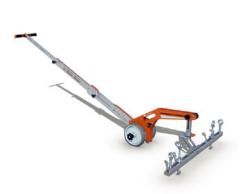

# VALIFTER - Liftop Mechanic ATEX certified

## Description

The LIFTOP is the universal solution of VALIFTER, which was born from the needs of workers. It is made of a special aluminum alloy. It has a foldable handle, is lightweight and individually adjustable. It is the only manhole cover opener in the world with an ergonomics certification.

Thanks to LIFTOP, the operator maintains an upright posture when lifting and lowering the manhole cover. This minimizes the risk of injury.

Opening a manhole cover seems like a simple activity, but in reality it involves a number of technical and operational aspects. With the LIFTOP, a single worker can open and close all types of manhole covers quickly and safely.

ATEX certified