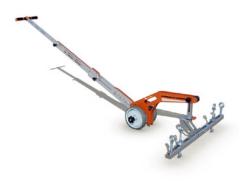

# VALIFTER - Liftop Mechanic ATEX certified

#### Item number: FED-A-C-S2-MCAX

It has a foldable handle, is lightweight and individually adjustable. It is the only manhole cover opener in the world with ergonomics certification.

Design: Mechanical ATEX certified