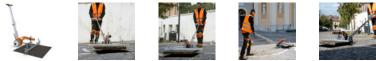

Thanks to LIFTOP, the operator maintains an upright posture when lifting and lowering the manhole cover. This minimizes the risk of injury.

Opening a manhole cover seems like a simple activity, but in reality it involves a number of technical and operational aspects. With the LIFTOP, a single worker can open and close all types of manhole covers quickly and safely.

The Hook system extends the capabilities of Valifter lifting systems by enabling mechanical anchoring to manholes. Hook is available in different sizes to allow use on manholes with different dimensions.