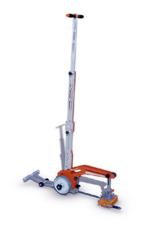

#### **VALIFTER - Liftop Mechanic**

Item number:

FED-A-C-S2-MC

Length:

80 cm

Width:

27 cm

Height:

24 cm

Weight:

9 kg

Created on 24.12.2023

# Description

The LIFTOP is the universal solution of VALIFTER, which was born from the needs of workers. It is made of a special aluminum alloy. It has a foldable handle, is lightweight and individually adjustable. It is the only manhole cover opener in the world with an ergonomics certification.

Thanks to LIFTOP, the operator maintains an upright posture when lifting and lowering the manhole cover. This minimizes the risk of injury.

Opening a manhole cover seems like a simple activity, but in reality it involves a number of technical and operational aspects. With the LIFTOP, a single worker can open and close all types of manhole covers quickly and safely.