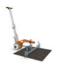

# Description

The LIFTOP is the universal solution of VALIFTER, which was born from the needs of workers. It is made of a special aluminum alloy. It has a foldable handle, is lightweight and individually adjustable. It is the only manhole cover opener in the world with an ergonomics certification.

Thanks to LIFTOP, the operator maintains an upright posture when lifting and lowering the manhole cover. This minimizes the risk of injury.

Opening a manhole cover seems like a simple activity, but in reality it involves a number of technical and operational aspects. With the LIFTOP, a single worker can open and close all types of manhole covers quickly and safely.