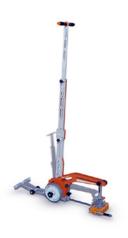

#### VALIFTER - Liftop Mechanic

Item number: FED-A-C-S2-MC

It has a foldable handle, is lightweight and individually adjustable. It is the only manhole cover opener in the world with ergonomics certification.

Design: Mechanical