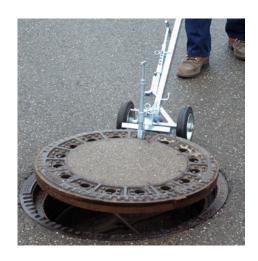

# Description

The LIFTOP is the universal solution of VALIFTER, which was born from the needs of workers. It is made of a special aluminum alloy. It has a foldable handle, is lightweight and individually adjustable. It is the only manhole cover opener in the world with an ergonomics certification.

Thanks to LIFTOP, the operator maintains an upright posture when lifting and lowering the manhole cover. This minimizes the risk of injury.

Opening a manhole cover seems like a simple activity, but in reality it involves a number of technical and operational aspects. With the LIFTOP, a single worker can open and close all types of manhole covers quickly and safely.

#### **VALIFTER - Liftop Mechanic**

Item number:

FED-A-C-S2-MC

Length:

80 cm

Width:

27 cm

Height:

24 cm

Weight:

9 kg

Created on 24.12.2023