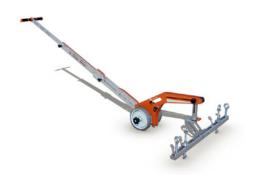

# Description

The LIFTOP is the universal solution of VALIFTER, which was born from the needs of workers. It is made of a special aluminum alloy. It has a foldable handle, is lightweight and individually adjustable. It is the only manhole cover opener in the world with an ergonomics certification.

Thanks to LIFTOP, the operator maintains an upright posture when lifting and lowering the manhole cover. This minimizes the risk of injury.

Opening a manhole cover seems like a simple activity, but in reality it involves a number of technical and operational aspects. With the LIFTOP, a single worker can open and close all types of manhole covers quickly and safely.

# VALIFTER - Liftop Mechanic ATEX certified

Item number: FED-A-C-S2-MCAX

It has a foldable handle, is lightweight and individually adjustable. It is the only manhole cover opener in the world with ergonomics certification.