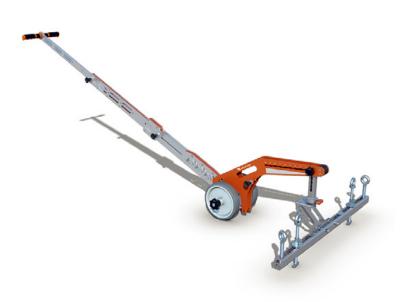

#### **VALIFTER - Liftop Mechanic**

Item number:

FED-A-C-S2-MC

Length:

80 cm

Width:

27 cm

Height:

24 cm

Weight:

9 kg

Created on 24.12.2023

# Description

The LIFTOP is the universal solution of VALIFTER, which was born from the needs of workers. It is made of a special aluminum alloy. It has a foldable handle, is lightweight and individually adjustable. It is the only manhole cover opener in the world with an ergonomics certification.

Thanks to LIFTOP, the operator maintains an upright posture when lifting and lowering the manhole cover. This minimizes the risk of injury.

Opening a manhole cover seems like a simple activity, but in reality it involves a number of technical and operational aspects. With the LIFTOP, a single worker can open and close all types of manhole covers quickly and safely.

The Hook system extends the capabilities of Valifter lifting systems by enabling mechanical anchoring to manholes. Hook is available in different sizes to allow use on manholes with different dimensions.