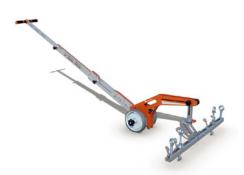

# Description

The LIFTOP is the universal solution of VALIFTER, which was born from the needs of workers. It is made of a special aluminum alloy. It has a foldable handle, is lightweight and individually adjustable. It is the only manhole cover opener in the world with an ergonomics certification.

Thanks to LIFTOP, the operator maintains an upright posture when lifting and lowering the manhole cover. This minimizes the risk of injury.

Opening a manhole cover seems like a simple activity, but in reality it involves a number of technical and operational aspects. With the LIFTOP, a single worker can open and close all types of manhole covers quickly and safely.

#### VALIFTER - Liftop Mechanic

Item number: FED-A-C-S2-MC

It has a foldable handle, is lightweight and individually adjustable. It is the only manhole cover opener in the world with ergonomics certification.