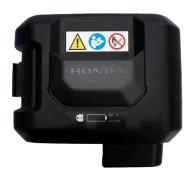

-----------------------------------------------------------------------------------------------------------------------------------------------------------------------------------------------|
| Weight      | 68.8 kg                                                                                                                                                                                                                                                                                      |
| Performance | The same as FR 200 electro but for 45 min<br>only (if with two batteries). Production 35-<br>40m <sup>2</sup> /h, calculated for 45min it gives exactly<br>30 m <sup>2</sup> in total. Battery charge does not affect<br>performance. It is constant thru all the battery<br>discharge time. |



## HONDA ENGINE Battery 900654

## HONDA ENGINE Battery Charger 900655



www.VONARX.com