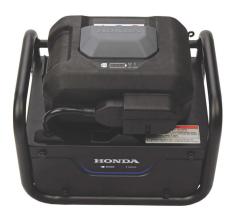

---------------------------------------------------------------------------------------------------------------------|
| Weight      | 68.8 kg                                                                                                                                                                                                                                                                                      |
| Performance | The same as FR 200 electro but for 45 min<br>only (if with two batteries). Production 35-<br>40m <sup>2</sup> /h, calculated for 45min it gives exactly<br>30 m <sup>2</sup> in total. Battery charge does not affect<br>performance. It is constant thru all the battery<br>discharge time. |



## HONDA ENGINE Battery 900654

## HONDA ENGINE Battery Charger 900655



www.VONARX.com