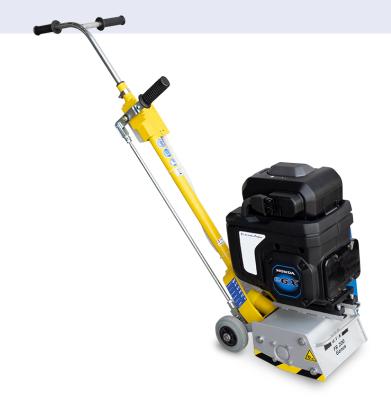

## **FR 200 GREEN** 1.8 kW Genus

## 800134

| Drive time  | With one battery ~ 22.5min, if delivered with two batteries pre-charged the drive time will be 45min.                                                                                                                                                                                        |
|-------------|----------------------------------------------------------------------------------------------------------------------------------------------------------------------------------------------------------------------------------------------------------------------------------------------|
| Weight      | 68.8 kg                                                                                                                                                                                                                                                                                      |
| Performance | The same as FR 200 electro but for 45 min<br>only (if with two batteries). Production 35-<br>40m <sup>2</sup> /h, calculated for 45min it gives exactly<br>30 m <sup>2</sup> in total. Battery charge does not affect<br>performance. It is constant thru all the battery<br>discharge time. |