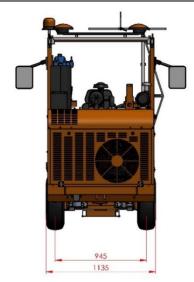

## **U10 TECHNICAL DATA SHEET**

(road marking machine configurable for airspray, airless, cold spray plastic 1:1, cold spray plastic 98:2; cold plastic high tickness)

| MODEL      | U10                 |
|------------|---------------------|
| Dimensions | 3125x1245x h2185 mm |