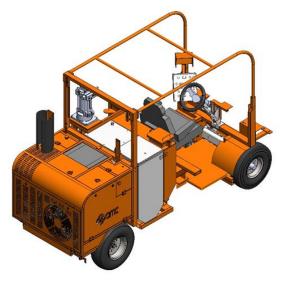

## **U10 TECHNICAL DATA SHEET**

(road marking machine configurable for airspray, airless, cold spray plastic 1:1, cold spray plastic 98:2; cold plastic high tickness)

| MODEL      | U10                 |
|------------|---------------------|
| Dimensions | 3125x1245x h2185 mm |

## STANDARD CONFIGURATION

Gasoline engine: 37 HP

Hydraulic drive with variable-flow pump

Hydraulic oil cooler

Pressurized glass bead tank 100 l (max pressure 0,5 bar)

Electronic spacing device

Warning board with arrow for left/right car overtaking and 2 flashing

Steeering on front wheels

Seat and steering-wheel with adjustable position (right-left)

Sunshade roof