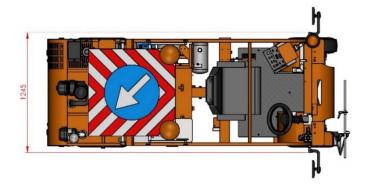

 $\textbf{Warning board} \ with$ arrow for left/right car overtaking and 2 flashing