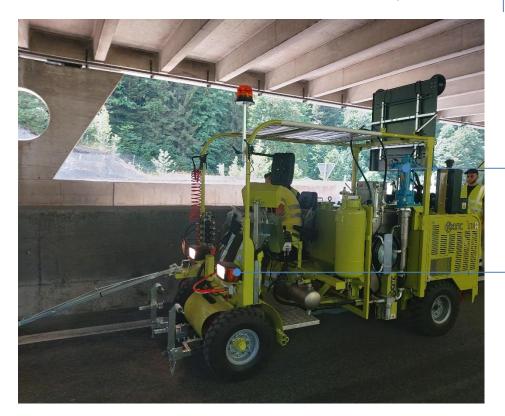

## STANDARD CONFIGURATION

Gasoline engine: 37 HP

Hydraulic drive with variable-flow pump

Hydraulic oil cooler

Pressurized glass bead tank 100 l (max pressure 0,5 bar)

Electronic spacing device

Warning board with arrow for left/right car overtaking and 2 flashing

Pressurized **glass bead tank** 100 l. With regulator of pressure and moisture separator

sture Sunshade roof

Paint tank 270 l, airless configuration

Led beacon

**Seat** and **steering-wheel** with adjustable position (right-left)