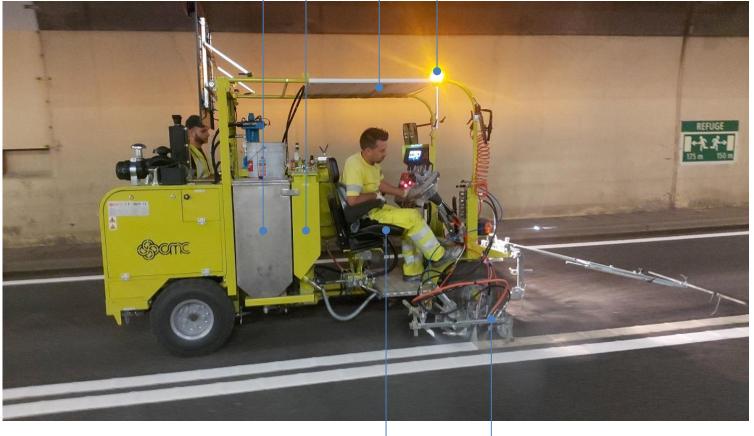

## STANDARD CONFIGURATION

Gasoline engine: 37 HP

Hydraulic drive with variable-flow pump

Hydraulic oil cooler

Pressurized glass bead tank 100 l (max pressure 0,5 bar)

Electronic spacing device

Warning board with arrow for left/right car overtaking and 2 flashing

Steeering on front wheels

Seat and steering-wheel with adjustable position (right-left)

Sunshade roof

Pressurized **glass bead tank** 100 l. With regulator of pressure and moisture separator

sture Sunshade roof

Paint tank 270 l, airless configuration

Led beacon

**Seat** and **steering-wheel** with adjustable position (right-left)

 $\textbf{Warning board} \ with$ arrow for left/right car overtaking and 2 flashing