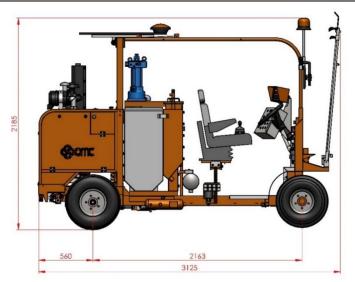

## **U10 TECHNICAL DATA SHEET**

(road marking machine configurable for airspray, airless, cold spray plastic 1:1, cold spray plastic 98:2; cold plastic high tickness)

| MODEL      | U10                 |
|------------|---------------------|
| Dimensions | 3125x1245x h2185 mm |