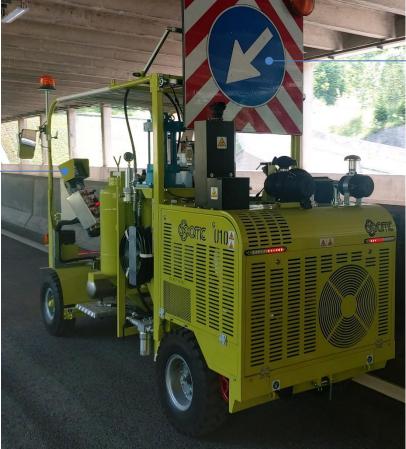

## **U10 TECHNICAL DATA SHEET**

(road marking machine configurable for airspray, airless, cold spray plastic 1:1, cold spray plastic 98:2; cold plastic high tickness)

| MODEL      | U10                 |
|------------|---------------------|
| Dimensions | 3125x1245x h2185 mm |

## STANDARD CONFIGURATION

Gasoline engine: 37 HP

Hydraulic drive with variable-flow pump

Hydraulic oil cooler

Pressurized glass bead tank 100 l (max pressure 0,5 bar)

Electronic spacing device

Warning board with arrow for left/right car overtaking and 2 flashing

Steeering on front wheels

Seat and steering-wheel with adjustable position (right-left)

Sunshade roof

 $\textbf{Warning board} \ with$ arrow for left/right car overtaking and 2 flashing