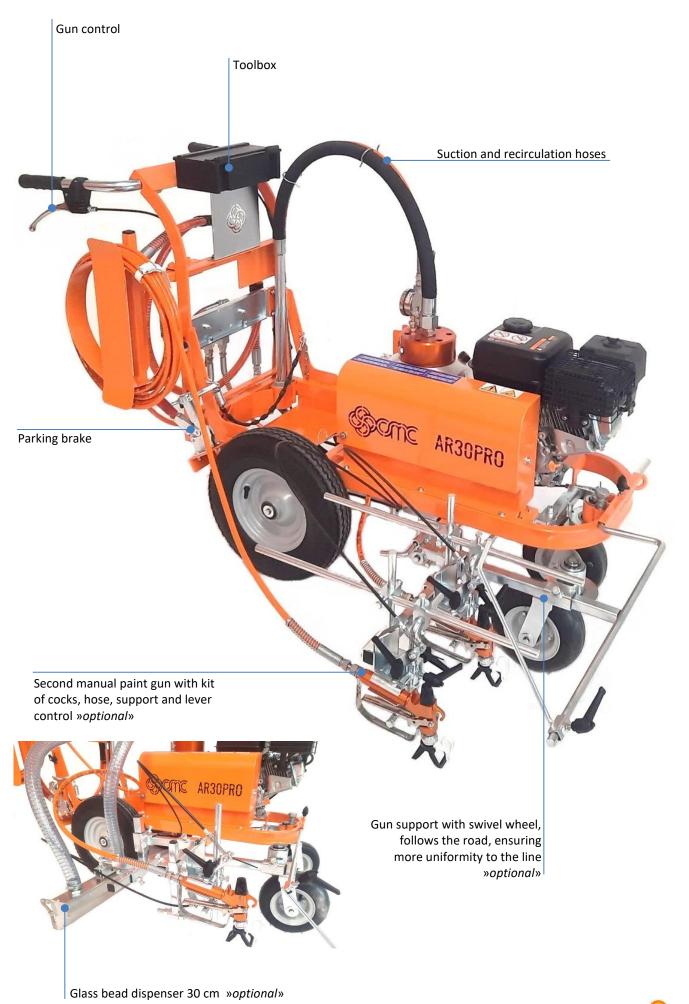

| STANDARD CONFIGURATION                              |  |
|-----------------------------------------------------|--|
| Gasoline engine: 6 HP (AR30PRO)                     |  |
| HONDA GX200 (AR30PRO-H)                             |  |
| Hand push                                           |  |
| Airless diaphragm pump 5,9 I/min                    |  |
| 1 removable paint gun with nozzle for line 10-15 cm |  |
| Swivel front wheel                                  |  |

Images are not contractual.

| cod.             | OPTIONAL                                                                                                     |
|------------------|--------------------------------------------------------------------------------------------------------------|
| KITELAR30        | » Kit electric motor one-phase 3HP 230V 50Hz with support                                                    |
| НМС-В/НМС-Н      | » HMC Hydraulic Motorized Chariot. To transform the push machine in a machine with drive                     |
| HMC-AV           | » HMC-AV Battery-powered electric Motorized Chariot. To transform the push machine in a machine with drive   |
| FVAPZ            | » High-pressure paint filter                                                                                 |
| 2PAR30           | » Second manual paint gun with kit of cocks, hose, support and lever control                                 |
| SU00220          | » Gun support with swivel wheel                                                                              |
| DISPERLAR30-20   | » Gravity glass bead system: tank 24 l with 1 dispenser 15 cm (adjustable for 12 and 15 cm)                  |
| DISPERLAR30-1515 | » Gravity glass bead system: tank 24 l with 2 dispensers 15 cm (adjustable for 12 and 15 cm). For 2 lines    |
| DISPERLAR30-30   | » Gravity glass bead system: tank 24 l with 1 dispenser 30 cm (adjustable for 12, 15, 20, 25 and 30 cm)      |
| PL00199          | » 50 l plastic bucket for paint                                                                              |
|                  | » Nozzle for line 5 cm; nozzle for line 15-20 cm; nozzle for line 20-25 cm                                   |
|                  | » Nozzle for surfaces 15 cm; nozzle for surfaces 20 cm; nozzle for surfaces 25 cm; nozzle for surfaces 35 cm |