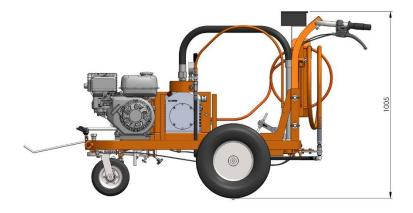

## AR30PRO/AR30PRO-H TECHNICAL DATA SHEET

(airless road marking machine)

| MODEL               | AR30PRO/AR30PRO-H                                                      |
|---------------------|------------------------------------------------------------------------|
| Technology          | AIRLESS                                                                |
| Guns:               | from 1 to 2                                                            |
| Max line width:     | 50 cm (achievable only with proper optional equipment)                 |
| Sprayable products: | not refractive paints, specifically formulated for airless application |
| Dimensions          | 1545x750x h1005 mm                                                     |
| Weight              | 110 Kg                                                                 |