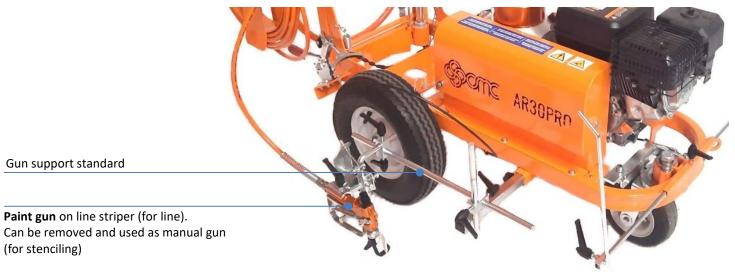

| STANDARD CONFIGURATION                              |  |
|-----------------------------------------------------|--|
| Gasoline engine: 6 HP (AR30PRO)                     |  |
| HONDA GX200 (AR30PRO-H)                             |  |
| Hand push                                           |  |
| Airless diaphragm pump 5,9 I/min                    |  |
| 1 removable paint gun with nozzle for line 10-15 cm |  |
| Swivel front wheel                                  |  |

Images are not contractual.

| cod.             | OPTIONAL                                                                                                     |
|------------------|--------------------------------------------------------------------------------------------------------------|
| KITELAR30        | » Kit electric motor one-phase 3HP 230V 50Hz with support                                                    |
| НМС-В/НМС-Н      | » HMC Hydraulic Motorized Chariot. To transform the push machine in a machine with drive                     |
| HMC-AV           | » HMC-AV Battery-powered electric Motorized Chariot. To transform the push machine in a machine with drive   |
| FVAPZ            | » High-pressure paint filter                                                                                 |
| 2PAR30           | » Second manual paint gun with kit of cocks, hose, support and lever control                                 |
| SU00220          | » Gun support with swivel wheel                                                                              |
| DISPERLAR30-20   | » Gravity glass bead system: tank 24 l with 1 dispenser 15 cm (adjustable for 12 and 15 cm)                  |
| DISPERLAR30-1515 | » Gravity glass bead system: tank 24 l with 2 dispensers 15 cm (adjustable for 12 and 15 cm). For 2 lines    |
| DISPERLAR30-30   | » Gravity glass bead system: tank 24 l with 1 dispenser 30 cm (adjustable for 12, 15, 20, 25 and 30 cm)      |
| PL00199          | » 50 l plastic bucket for paint                                                                              |
|                  | » Nozzle for line 5 cm; nozzle for line 15-20 cm; nozzle for line 20-25 cm                                   |
|                  | » Nozzle for surfaces 15 cm; nozzle for surfaces 20 cm; nozzle for surfaces 25 cm; nozzle for surfaces 35 cm |