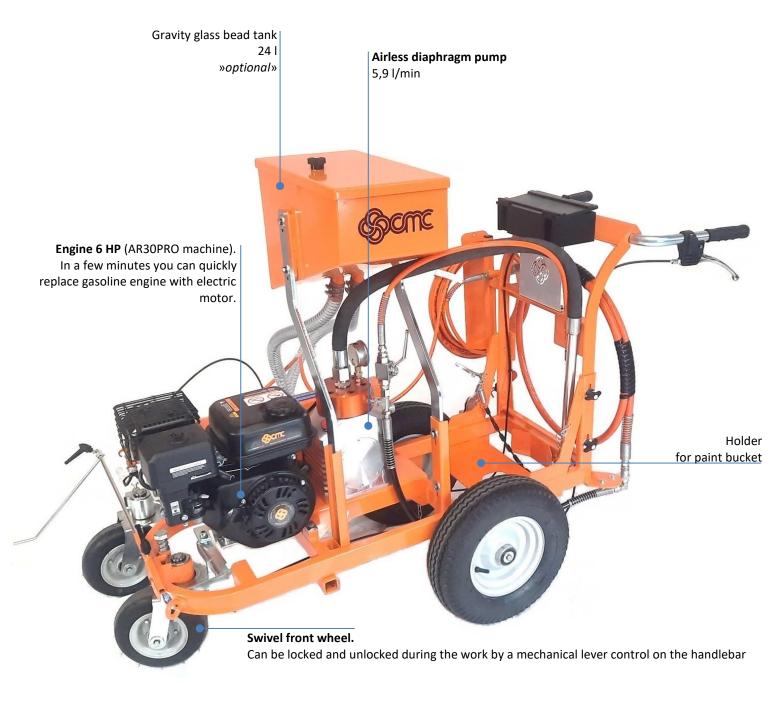

| STANDARD CONFIGURATION                              |  |
|-----------------------------------------------------|--|
| Gasoline engine: 6 HP (AR30PRO)                     |  |
| HONDA GX200 (AR30PRO-H)                             |  |
| Hand push                                           |  |
| Airless diaphragm pump 5,9 I/min                    |  |
| 1 removable paint gun with nozzle for line 10-15 cm |  |
| Swivel front wheel                                  |  |

Images are not contractual.

| cod.             | OPTIONAL                                                                                                     |
|------------------|--------------------------------------------------------------------------------------------------------------|
| KITELAR30        | » Kit electric motor one-phase 3HP 230V 50Hz with support                                                    |
| НМС-В/НМС-Н      | » HMC Hydraulic Motorized Chariot. To transform the push machine in a machine with drive                     |
| HMC-AV           | » HMC-AV Battery-powered electric Motorized Chariot. To transform the push machine in a machine with drive   |
| FVAPZ            | » High-pressure paint filter                                                                                 |
| 2PAR30           | » Second manual paint gun with kit of cocks, hose, support and lever control                                 |
| SU00220          | » Gun support with swivel wheel                                                                              |
| DISPERLAR30-20   | » Gravity glass bead system: tank 24 l with 1 dispenser 15 cm (adjustable for 12 and 15 cm)                  |
| DISPERLAR30-1515 | » Gravity glass bead system: tank 24 l with 2 dispensers 15 cm (adjustable for 12 and 15 cm). For 2 lines    |
| DISPERLAR30-30   | » Gravity glass bead system: tank 24 l with 1 dispenser 30 cm (adjustable for 12, 15, 20, 25 and 30 cm)      |
| PL00199          | » 50 l plastic bucket for paint                                                                              |
|                  | » Nozzle for line 5 cm; nozzle for line 15-20 cm; nozzle for line 20-25 cm                                   |
|                  | » Nozzle for surfaces 15 cm; nozzle for surfaces 20 cm; nozzle for surfaces 25 cm; nozzle for surfaces 35 cm |