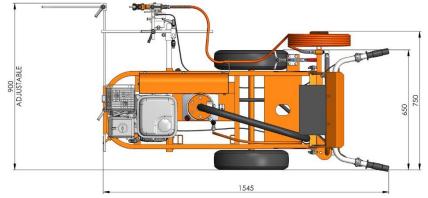

## AR30PRO/AR30PRO-H TECHNICAL DATA SHEET

(airless road marking machine)

| MODEL               | AR30PRO/AR30PRO-H                                                      |
|---------------------|------------------------------------------------------------------------|
| Technology          | AIRLESS                                                                |
| Guns:               | from 1 to 2                                                            |
| Max line width:     | 50 cm (achievable only with proper optional equipment)                 |
| Sprayable products: | not refractive paints, specifically formulated for airless application |
| Dimensions          | 1545x750x h1005 mm                                                     |
| Weight              | 110 Kg                                                                 |