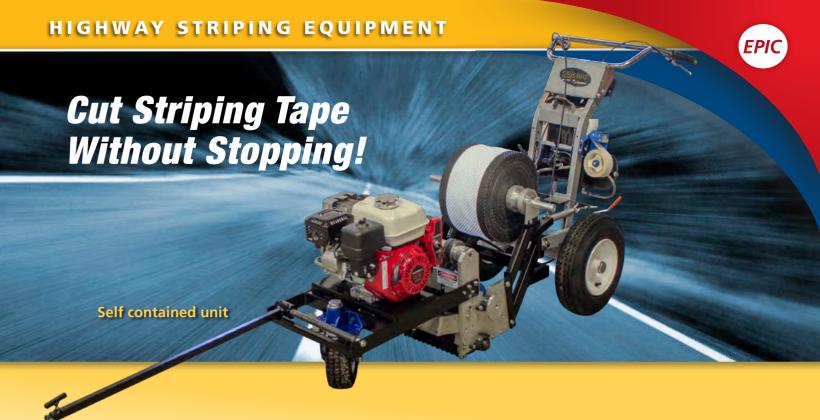

## Specifications:

Width: 30" Length: 80" Height: 41" Weight: 320 lbs

**EPIC INTEGRATED CONTROLS** – A control system depends upon receiving the necessary information, in the correct format, in order to make informed judgments and to prevent problems. Receiving up-to-the-minute data and analysis allows any job to be performed better and managed more effectively.