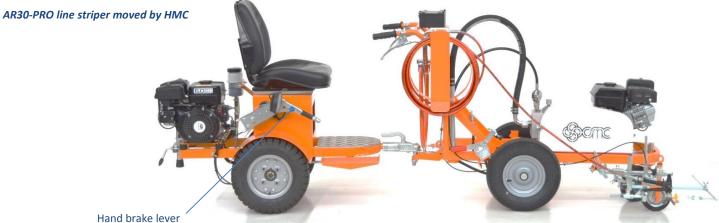

# HMC TECHNICAL DATA SHEET (hydraulic motorized chariot)

Dimensions: 145x70x h 115 cm; Weight: 148 Kg

HMC is a hydraulic motorized chariot, to move the line stripers L40-PRO, AR30-PRO, A30PRO-P, AR30PRO-2C and AR30PRO-P-2C, useful to increase productivity and reduce operator fatigue

### Hydraulic drive with:

- 2 motors directly coupled on wheels
- -dual pedal control: controls forward, reverse and neutral gear
- variable-flow pump

**2 parking brakes** on the wheels, integrated in the hydraulic motors, to be applied through the hand brake lever