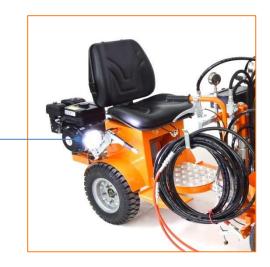

torized chariot)

Dimensions: 145x70x h 115 cm; Weight: 148 Kg



HMC is a hydraulic motorized chariot, to move the line stripers L40-PRO, AR30-PRO, A30PRO-P, AR30PRO-2C and AR30PRO-P-2C, useful to increase productivity and reduce operator fatigue

# **Gasoline engine:**

- power 6 HP
- self-winding pull start

### 12 V battery

200 W alternator for battery charging

# Light

### Hydraulic drive with:

- 2 motors directly coupled on wheels
- -dual pedal control: controls forward, reverse and neutral gear
- variable-flow pump

**2 parking brakes** on the wheels, integrated in the hydraulic motors, to be applied through the hand brake lever

Engine shut-off safety device if driver stands up

Seat with adjustable position (forward/back)



Light

Foot for parking of HMC without line striper