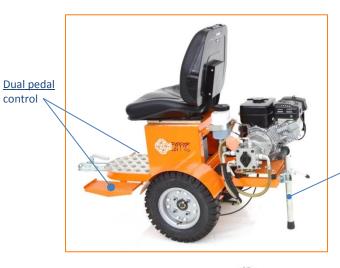

### Hydraulic drive with:

- 2 motors directly coupled on wheels
- -dual pedal control: controls forward, reverse and neutral gear
- variable-flow pump

**2 parking brakes** on the wheels, integrated in the hydraulic motors, to be applied through the hand brake lever