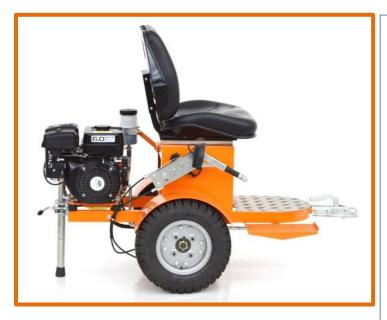

# HMC TECHNICAL DATA SHEET (hydraulic motorized chariot)

Dimensions: 145x70x h 115 cm; Weight: 148 Kg

HMC is a hydraulic motorized chariot, to move the line stripers L40-PRO, AR30-PRO, A30PRO-P, AR30PRO-2C and AR30PRO-P-2C, useful to increase productivity and reduce operator fatigue

# **Gasoline engine:**

- power 6 HP
- self-winding pull start

### Hydraulic drive with:

- 2 motors directly coupled on wheels
- -dual pedal control: controls forward, reverse and neutral gear
- variable-flow pump

**2 parking brakes** on the wheels, integrated in the hydraulic motors, to be applied through the hand brake lever

Engine shut-off safety device if driver stands up

Seat with adjustable position (forward/back)

Light

Foot for parking of HMC without line striper