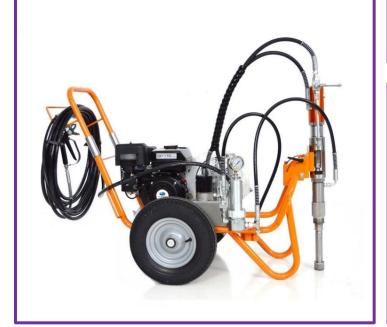

## **P20-CB/P20-CE TECHNICAL DATA SHEET** (hydraulic piston pump for airless painting) Weight: 87 Kg

Photos don't show standard machine.

| MODEL         | P20-CB          | P20-CE               |
|---------------|-----------------|----------------------|
| MAX VOL. FLOW | 6,17 l/min      | 6,17 l/min           |
| MAX PRESSURE  | 250 bar         | 250 bar              |
| ENGINE/MOTOR  | 6 HP - gasoline | 3 HP - electric      |
| MOTOR OUTPUT  |                 | 230 V – SINGLE PHASE |
| COUPLING      | belt            | belt                 |
| ENGINE-PUMP   |                 |                      |