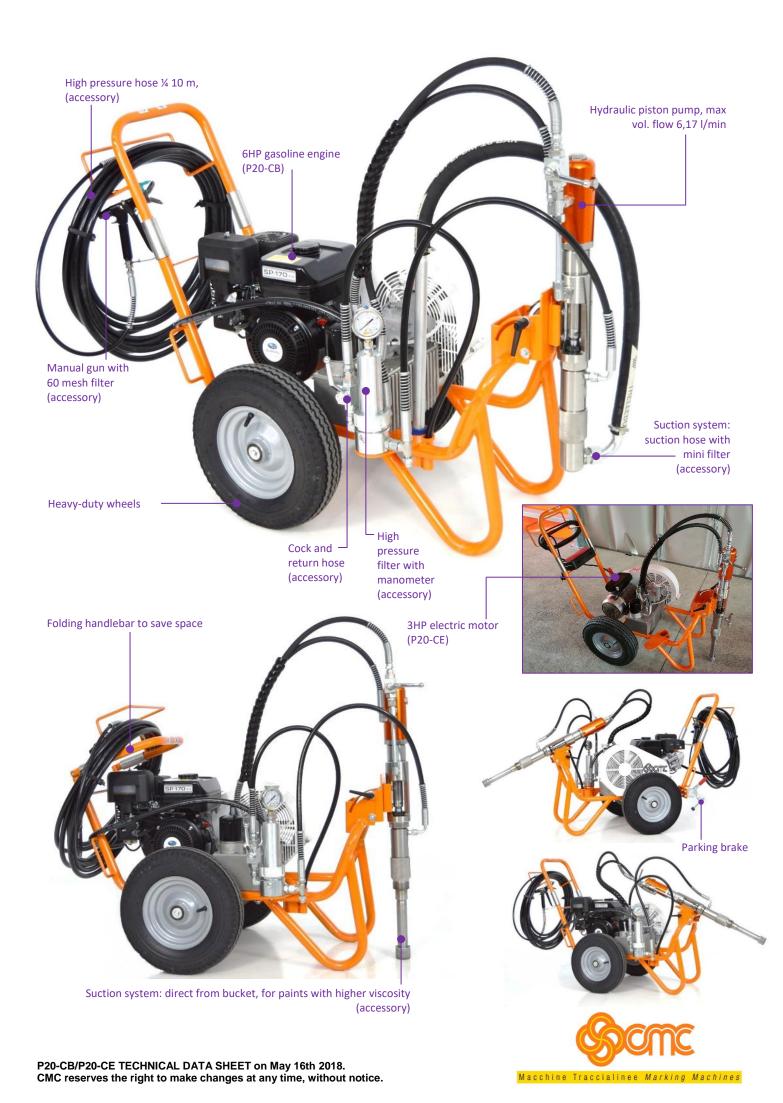

## **P20-CB/P20-CE TECHNICAL DATA SHEET** (hydraulic piston pump for airless painting) Weight: 87 Kg

Photos don't show standard machine.

## **ACCESSORIES:**

- High pressure filter with manometer
- Suction system: suction hose with mini filter
- Kit for direct suction
- Cock and return hose
- High pressure hose ¼ l = 10 m
- Manual gun with 60 mesh filter (without nozzle and nozzle holder)
- Extension for manual gun
- Holder 11/16" for reversible nozzle
- Reversible nozzle

| MODEL         | P20-CB          | P20-CE               |
|---------------|-----------------|----------------------|
| MAX VOL. FLOW | 6,17 l/min      | 6,17 l/min           |
| MAX PRESSURE  | 250 bar         | 250 bar              |
| ENGINE/MOTOR  | 6 HP - gasoline | 3 HP - electric      |
| MOTOR OUTPUT  |                 | 230 V – SINGLE PHASE |
| COUPLING      | belt            | belt                 |
| ENGINE-PUMP   |                 |                      |