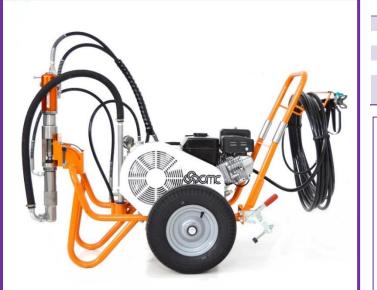

## **P20-CB/P20-CE TECHNICAL DATA SHEET** (hydraulic piston pump for airless painting) Weight: 87 Kg

Photos don't show standard machine.

| MODEL         | P20-CB          | P20-CE               |
|---------------|-----------------|----------------------|
| MAX VOL. FLOW | 6,17 l/min      | 6,17 l/min           |
| MAX PRESSURE  | 250 bar         | 250 bar              |
| ENGINE/MOTOR  | 6 HP - gasoline | 3 HP - electric      |
| MOTOR OUTPUT  |                 | 230 V – SINGLE PHASE |
| COUPLING      | belt            | belt                 |
| ENGINE-PUMP   |                 |                      |