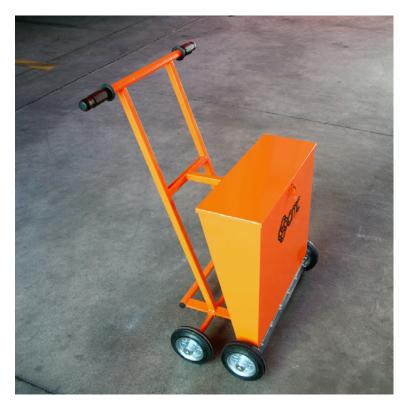

## Glass beads spreader

Item number: CMC-GBS 550

Length:

56 cm

Width:

68 cm

Height: 93 cm

95 CH

## Description

Glass beads spreader for the surface application of reflex glass beads on protective paths, retaining beams, etc.

The amount of applied reflex glass beads can be easily adjusted via the wheels attached to the beads spreader.

Thanks to its special design, glass beads can be safely and easily applied both with a towed and pushed car.

The sophisticated design of the glass bead spreader reduces the self-extinguishing of glass beads to a minimum.

The ideal tool for the application of cold sprays plastic material.

To applicate protective paths and retaining beams with an ideal amount of reactive glass beads.

Working width: 53 cm

Quantity glassbeads with small wheel ø 160 mm: approx. 320 g/m2 Quantity glassbeads with big wheel ø 200 mm: approx. 250 g/m2