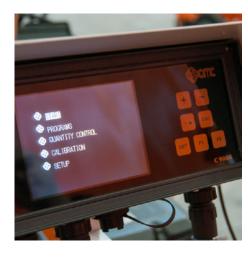

# Electronic spacing device with pump stroke measurement C9000

Item number: CMC-EL00039

C9000 - Line Gap Machine

CMC line gap automat with pump stroke measurement for CMC marking machines.

See also the products of RMCD - Road Marking Control Device.