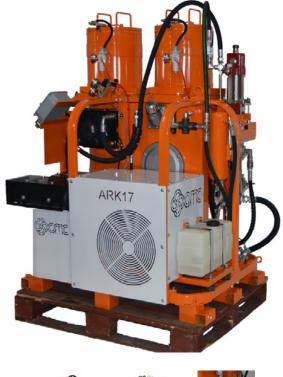

### Description

The ARK 17 road marking machine is equipped with a very powerful piston pump. It can be used for line markings as well as for marking areas such as protective paths, stop bars or symbols. Due to its compact dimensions, the road marking device fits on any truck, small truck or flatbed truck.

#### Possible configuration and optional equipment:

23 hp engine with electric starter (with battery). Compressor 827 l/min, WIWA airless piston pump - 16,5 l/min High pressure paint filter 2 glass bead pressure tanks 100 liters each (optional 1 paint tank / 1 glass bead tank)

- 1 manual gun for paint with 10 meter hose
- 1 manual gun for glass beads with 10 meter hose