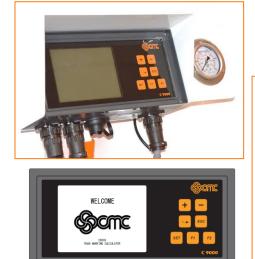

Electronic controller and spacing device C9000:

- ✤ 10 programs storable
- control: upto 3 guns with 3 different programs simultensously; glass bead delay for each gun; up to 2 airless pumps with possibility to compare pressures and ratio (e.g. ratio 50:50 or 98:2)
- display of effective applied thickness (avergae every 250 m), with alarm when the speed of application is not compatible with thickness set
- alarm setting for: delta pressure between 2 pumps, zero pressure, pump not working
- data recorded for each gun: applied thickness in micron; total working hours; total driven metres; total solid line metres; total empty space metres; total sprayed paint
- data recorded for each pump: total number of pump cycles
- total data recorded for machine: total working hours, total driven metres; total driven Km; total sprayed paint; total hours and pump cycles
- daily report, downloadable with USB stick. Storable capacity 7 days. Thickness applied each minute (with date and time)