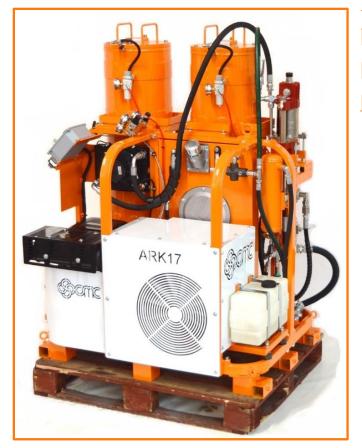

## ARK17 TECHNICAL DATA SHEET (airless road marking system for trucks)

Dimensions: 125X95X165 cm

## MODEL ARK17

Engine 23 HP with electric starting and hour counter Air Compressor 827 l/min High pressure paint filter Panel with electronic control of oil pressure

Piston pulsation dampener 1 litre capacity