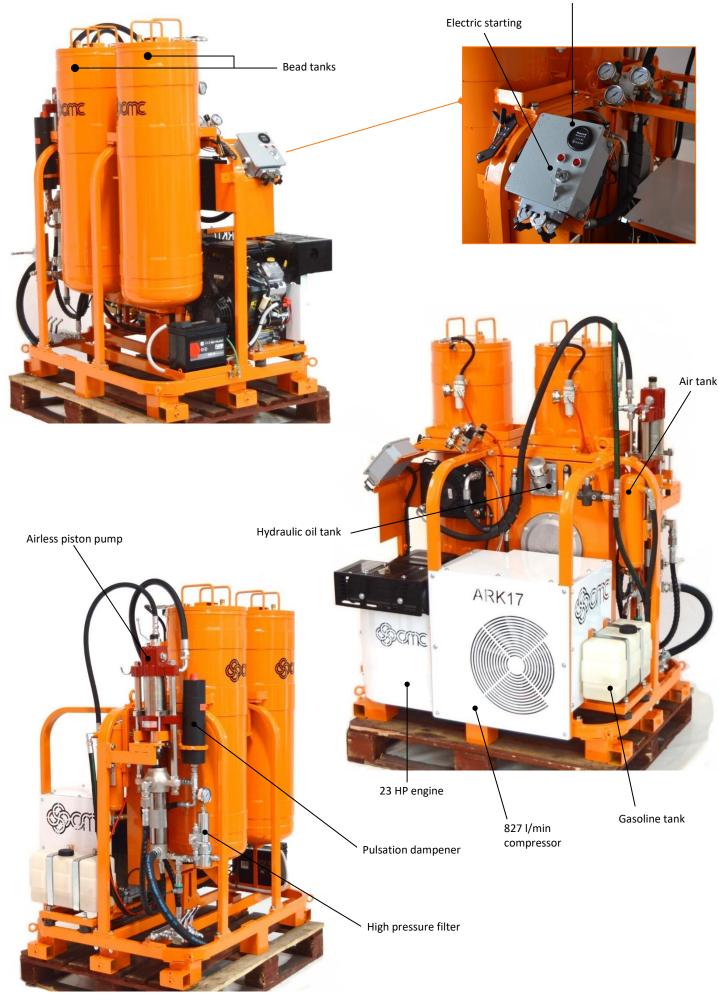

## MODEL ARK17

Engine 23 HP with electric starting and hour counter Air Compressor 827 l/min High pressure paint filter Panel with electronic control of oil pressure

Piston pulsation dampener 1 litre capacity

## **Possibile CONFIGURATION and OPTIONAL equipment:**

- 1 or 2 glass beads tanks, capacity 100 litre each (max 6 bar) / 1 hydraulic airless pump 12,5 l/min or 18,36 l/min or 33 l/min capacity
- 1 glass bead tank, capacity 100 litre (max 6 bar) / 1 or 2 hydraulic airless pumps 12,5 l/min or 18,36 l/min or 33 l/min capacity
- Adjustable Gun Arm for 1 or 2 automatic paint guns + 1 or 2 automatic bead guns
- Electric winch to raise and lower gun arm
- Controller C9000 (look at below detailed description)
- Adjustable pointer
- Camera and monitor to check the position of the guns
- <u>Kit airspray</u>: 1 automatic gun for paint, cocks and hoses

Photos don't show standard machine

Thanks to the volume of air supplied by the compressor and thanks to the construction and approvals of 100 litre tanks (max 6 bar) the ARK17 equipment could be used also for **low pressure application** of special paints with premixed beads or **antiskid** granulates!