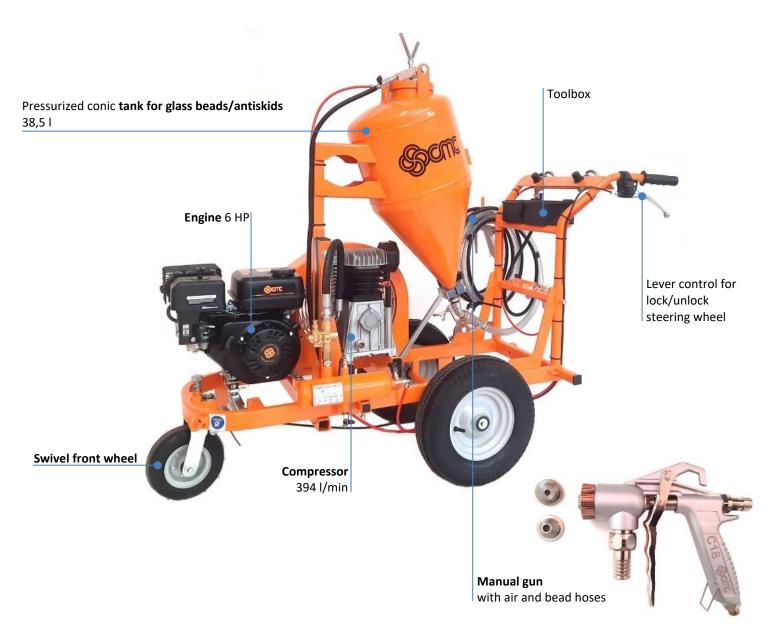

## **CPm2 TECHNICAL DATA SHEET**

(sprayer for glass beads and antiskid aggregates)

Pictures not contractual.

| MODEL               | CPm2                                    | STANDARD CONFIGURATION                                       |
|---------------------|-----------------------------------------|--------------------------------------------------------------|
| Technology          | pressurised bead spreader with          | Gasoline engine: 6 HP                                        |
|                     | distribution air                        | Hand push                                                    |
| Guns:               | 1                                       | Pressurized conic tank for glass beads/antiskids 38,5 l (max |
| Sprayable products: | glass beads and antiskids               | pressure 3 bar)                                              |
| Dimensions          | 1600x650x h1400 mm                      | Compressor 394 I/min                                         |
| Weight              | 123 Кg                                  | 1 manual gun for glass beads/antiskids                       |
| Function:           | spraying of beads/antiskids on surfaces | Swivel front wheel                                           |