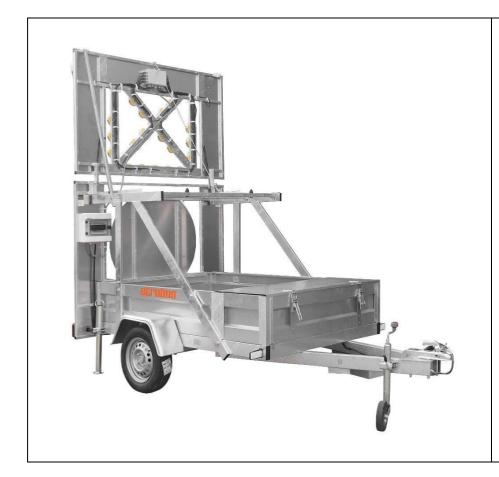

# Warning trailer with arrow board (1 axle)

## Trailer:

### Size:

130 cm wide x 220 cm long x 35 cm high

1 axle (2 wheels)

### No brake

2 pcs of back "helpers"

EU homologation for trailer - no problem to register it in EUROPE

maneuvering wheel

DMC: 750 kg

wheel size: 13 inch reinforced hook

## Up part of board lifted manual.

Construction of arrow board made of steel profiles

Arrow can be operated by 1 person

Big box for 2 big battery instaled on the trailer

2 pcs of air springs that support lifting