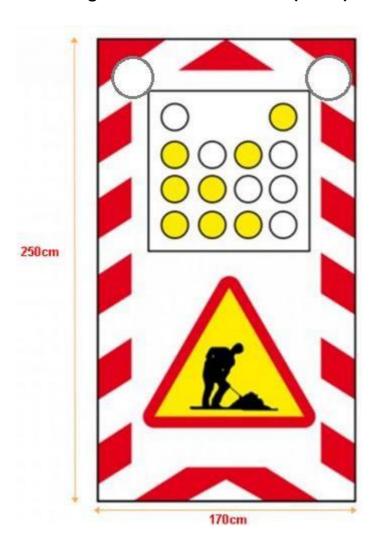

### Board:

size: 170x 250cm

14 pcs of MO102 lamps EN 12352 L2H 2 pcs of MO202 lamps EN12352 L8H

Reflective foil:

EN12899 R1 class RA2 second generation, 10 years durability

## A14 sign