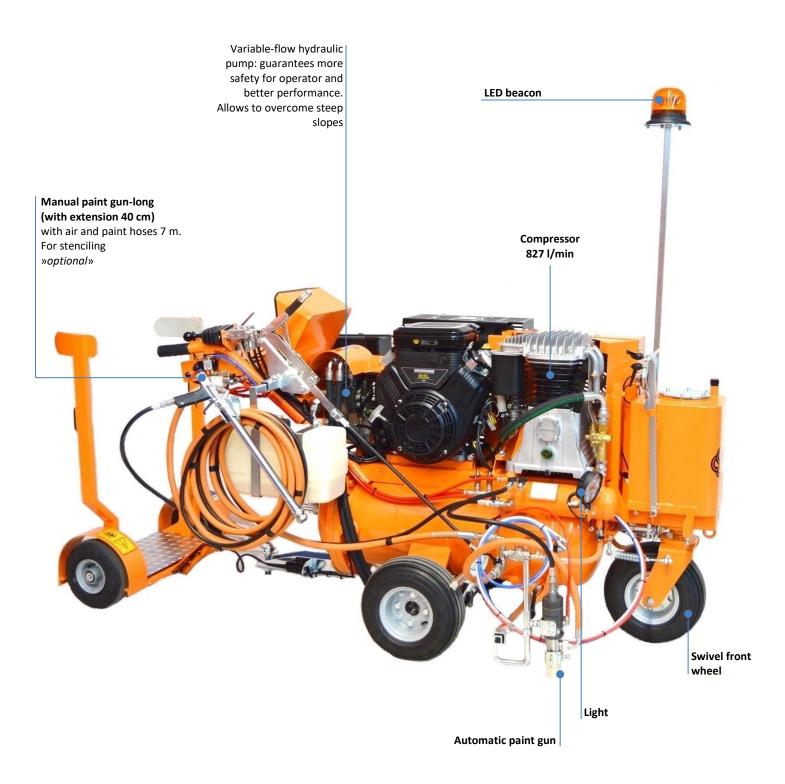

## L90-NST TECHNICAL DATA SHEET

(airspray road marking machine)

Images are not contractual.

| cod.          | OPTIONAL                                                                                                     |
|---------------|--------------------------------------------------------------------------------------------------------------|
| 3PL4R         | » Second automatic paint gun. For 50 cm line                                                                 |
| SPSK84CN      | » Pneumatic support for paint gun (one disc)                                                                 |
| GD001         | » Marking discs for 10-20 cm line                                                                            |
| GD003         | » Marking discs for 10-30 cm line                                                                            |
| GD05D         | » Marking discs for 50 cm line. (*Available only with second automatic gun)                                  |
| К7+7Н         | » Manual paint gun-short with air and paint hoses 7 m. For stenciling                                        |
| K7+P+7H       | » Manual paint gun-long (with extension 40 cm) with air and paint hoses 7 m. For stenciling                  |
| DISPERL90     | » Glass bead system: pressurized conic tank 20 I with automatic gun and closing delay regulator for bead gun |
| ЗРР           | » Second automatic glass bead gun. For 50 cm line. (*Available only with glass bead system)                  |
| C18+5H        | » Manual glass bead gun with air and bead hoses. For stenciling. (* Available only with glass bead system)   |
| SRSP15        | » Supplementary pressurized tank for paint 15,5 l                                                            |
| SRSP26        | » Supplementary pressurized tank for paint 26 l                                                              |
| BRALAT+SRSP26 | » Pre-marking kit: 26   pressurized tank and side extension bracket                                          |