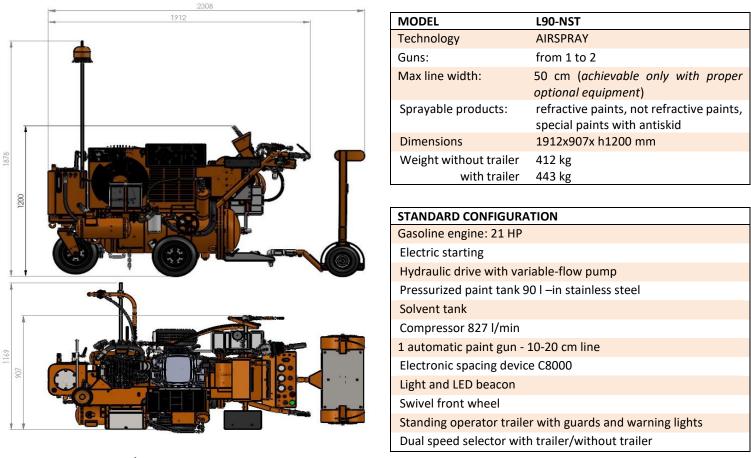

## L90-NST TECHNICAL DATA SHEET

(airspray road marking machine)

Images are not contractual.

| cod.          | OPTIONAL                                                                                                     |
|---------------|--------------------------------------------------------------------------------------------------------------|
| 3PL4R         | » Second automatic paint gun. For 50 cm line                                                                 |
| SPSK84CN      | » Pneumatic support for paint gun (one disc)                                                                 |
| GD001         | » Marking discs for 10-20 cm line                                                                            |
| GD003         | » Marking discs for 10-30 cm line                                                                            |
| GD05D         | » Marking discs for 50 cm line. (*Available only with second automatic gun)                                  |
| К7+7Н         | » Manual paint gun-short with air and paint hoses 7 m. For stenciling                                        |
| K7+P+7H       | » Manual paint gun-long (with extension 40 cm) with air and paint hoses 7 m. For stenciling                  |
| DISPERL90     | » Glass bead system: pressurized conic tank 20 I with automatic gun and closing delay regulator for bead gun |
| ЗРР           | » Second automatic glass bead gun. For 50 cm line. (*Available only with glass bead system)                  |
| C18+5H        | » Manual glass bead gun with air and bead hoses. For stenciling. (* Available only with glass bead system)   |
| SRSP15        | » Supplementary pressurized tank for paint 15,5 l                                                            |
| SRSP26        | » Supplementary pressurized tank for paint 26 l                                                              |
| BRALAT+SRSP26 | » Pre-marking kit: 26   pressurized tank and side extension bracket                                          |