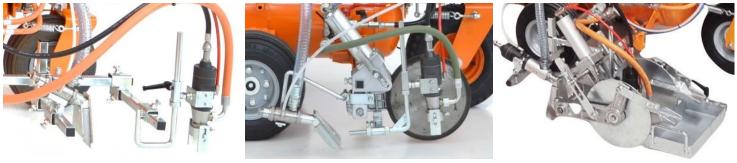

Automatic paint gun can be mounted on fixed support with adjustable height (standard), on one-disc pneumatic support (optional), on marking discs (optional).