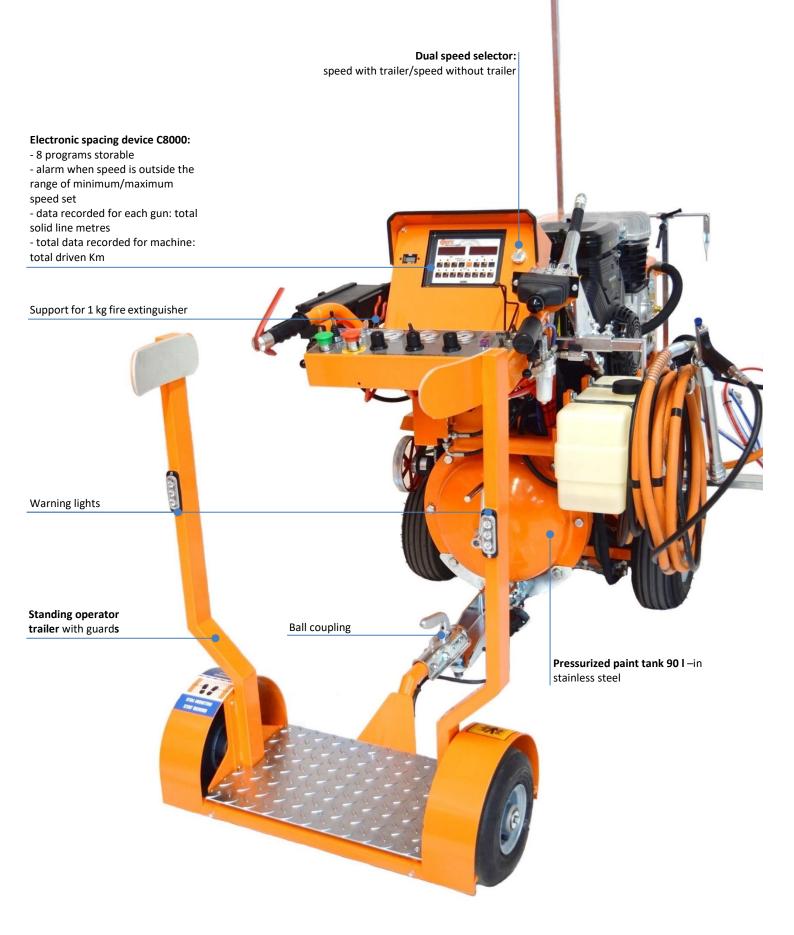

## L90-NST TECHNICAL DATA SHEET

(airspray road marking machine)

Images are not contractual.

| cod.          | OPTIONAL                                                                                                     |
|---------------|--------------------------------------------------------------------------------------------------------------|
| 3PL4R         | » Second automatic paint gun. For 50 cm line                                                                 |
| SPSK84CN      | » Pneumatic support for paint gun (one disc)                                                                 |
| GD001         | » Marking discs for 10-20 cm line                                                                            |
| GD003         | » Marking discs for 10-30 cm line                                                                            |
| GD05D         | » Marking discs for 50 cm line. (*Available only with second automatic gun)                                  |
| К7+7Н         | » Manual paint gun-short with air and paint hoses 7 m. For stenciling                                        |
| K7+P+7H       | » Manual paint gun-long (with extension 40 cm) with air and paint hoses 7 m. For stenciling                  |
| DISPERL90     | » Glass bead system: pressurized conic tank 20 I with automatic gun and closing delay regulator for bead gun |
| ЗРР           | » Second automatic glass bead gun. For 50 cm line. (*Available only with glass bead system)                  |
| C18+5H        | » Manual glass bead gun with air and bead hoses. For stenciling. (* Available only with glass bead system)   |
| SRSP15        | » Supplementary pressurized tank for paint 15,5 l                                                            |
| SRSP26        | » Supplementary pressurized tank for paint 26 l                                                              |
| BRALAT+SRSP26 | » Pre-marking kit: 26   pressurized tank and side extension bracket                                          |