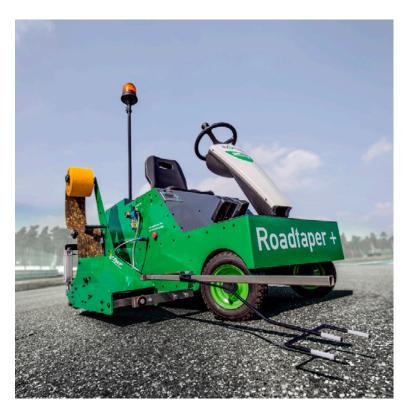

### Technology and service down to the last detail.

The deviations and inaccuracies in film laying, which are often caused by hand-held marking devices, are a thing of the past thanks to our Road Taper Plus. As currently the most accurate device for film laying on the market, our Road Taper Plus avoids complaints during the acceptance and the resulting rework - time and costs are saved.

### Steering precision:

This easy-to-use but accurate direct steering assists the driver to keep the laying direction accurate, even at high speeds.

### Knife Control:

The cutting process is carried out automatically or by manual command and via an air-controlled cylinder to the control unit - absolute precision knives made of specially hardened industrial steel provide up to 1 million times for real precision work.

#### Contact pressure:

Up to 8 bar pressure force ensure firm adhesion of the marking film. Applied without distortion and tension, remain inaccurate width.