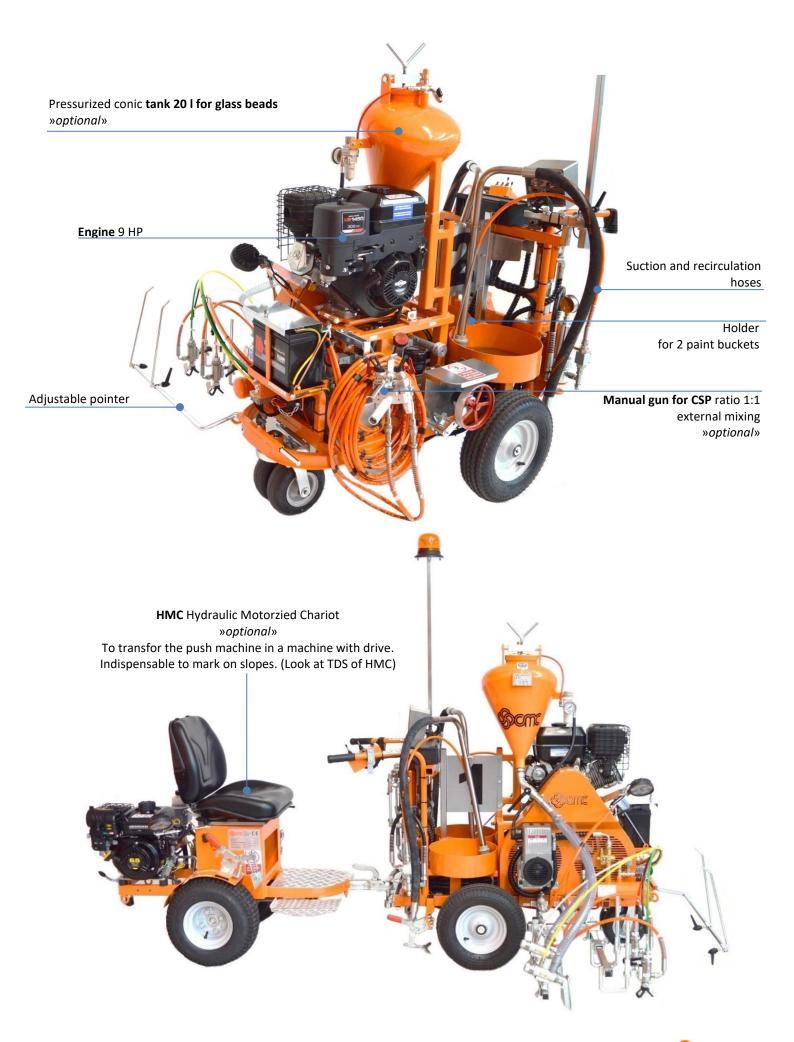

| cod.        | OPTIONAL                                                                                                     |
|-------------|--------------------------------------------------------------------------------------------------------------|
| НМС-В/НМС-Н | » HMC Hydraulic Motorized Chariot. To transform the push machine in a machine with drive                     |
| SU00220     | » Gun support with swivel wheel                                                                              |
| C94+10H     | » Manual paint gun-short with 10 m hose. For stenciling                                                      |
| C94+P+10H   | » Manual paint gun-long (with extension 45 cm) with 10 m hose. For stenciling                                |
| C15-2C      | » Manual gun for CSP ratio 1:1 external mixing. For CSP stenciling                                           |
| DISPERL90   | » Glass bead system: pressurized conic tank 20 l with automatic gun                                          |
| 2PP         | » Second automatic glass bead gun. (*Available only with glass bead system)                                  |
| C18+5H      | » Manual glass bead gun with air and bead hoses. For stenciling. (*Available only with glass bead system)    |
|             | » Nozzle for line 5 cm; nozzle for line 15-20 cm; nozzle for line 20-25 cm                                   |
|             | » Nozzle for surfaces 15 cm; nozzle for surfaces 20 cm; nozzle for surfaces 25 cm; nozzle for surfaces 35 cm |