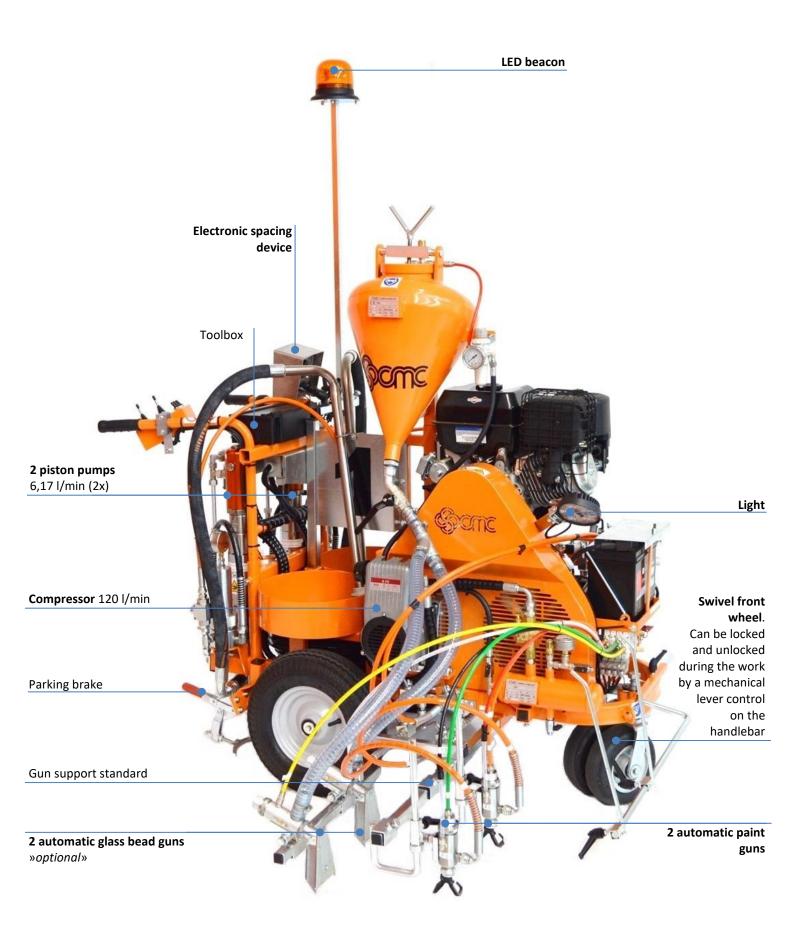

| STANDARD CONFIGURATION                               |  |
|------------------------------------------------------|--|
| Gasoline engine: 9 HP                                |  |
| Electric starting                                    |  |
| Hand push                                            |  |
| 2 airless hydraulic piston pumps 6,17 l/min (2x)     |  |
| 2 valves for independent regulation of 2 pumps       |  |
| Compressor 120 l/min                                 |  |
| 2 automatic paint guns with nozzle for line 10-15 cm |  |
| 2 high-pressure paint filters                        |  |
| Electronic spacing device                            |  |
| Light and LED beacon                                 |  |
| Swivel front wheel                                   |  |

#### **OPERATION OF MACHINE**

The striper is equipped with 2 independent paint circuits and 2 guns in order to apply 2 colours at the same time (or a single colour striping 50 cm line) or to apply 2 component Cold Spray Plastic (CSP), 1:1 ratio, external mixing.