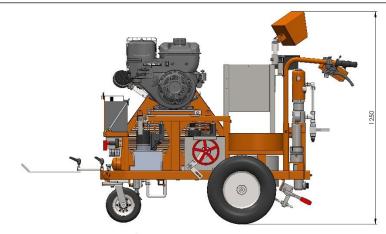

## AR30PROP-2C TECHNICAL DATA SHEET

(airless road marking machine)

| MODEL               | AR30PROP-2C                                                                                                              |
|---------------------|--------------------------------------------------------------------------------------------------------------------------|
| Technology          | AIRLESS                                                                                                                  |
| Guns:               | 2                                                                                                                        |
| Max line width:     | 50 cm (achievable only with proper optional equipment)                                                                   |
| Sprayable products: | not refractive paints, specifically formulated for airless application.  2 component Cold Spray Plastic (CSP), 1:1 ratio |
| Dimensions          | 1500x790x h 1250 mm                                                                                                      |
| Weight              | 368 Kg                                                                                                                   |