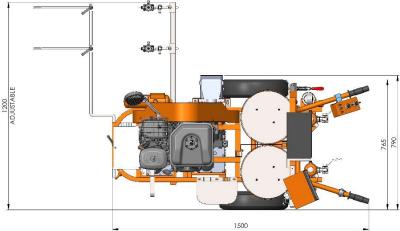

## AR30PROP-2C TECHNICAL DATA SHEET

(airless road marking machine)

| MODEL               | AR30PROP-2C                                                                                                              |
|---------------------|--------------------------------------------------------------------------------------------------------------------------|
| Technology          | AIRLESS                                                                                                                  |
| Guns:               | 2                                                                                                                        |
| Max line width:     | 50 cm (achievable only with proper optional equipment)                                                                   |
| Sprayable products: | not refractive paints, specifically formulated for airless application.  2 component Cold Spray Plastic (CSP), 1:1 ratio |
| Dimensions          | 1500x790x h 1250 mm                                                                                                      |
| Weight              | 368 Kg                                                                                                                   |