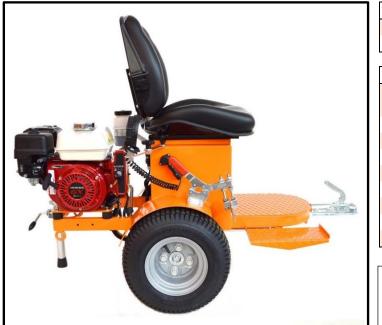

## HMC-B/HMC-H TECHNICAL DATA SHEET

(hydraulic motorized chariot)

| MODEL                                             | НМС-В/НМС-Н     |  |
|---------------------------------------------------|-----------------|--|
| Dimensions                                        | 145x70x h115 cm |  |
| Weight                                            | 148 Kg          |  |
|                                                   |                 |  |
| CONFIGURAZIONE                                    |                 |  |
| Gasoline engine: 6,5 HP BRIGGS & STRATTON (HMC-B) |                 |  |
| HONDA GX200 (HMC-H)                               |                 |  |
| Electric starting and self-winding pull start     |                 |  |
| Hydraulic drive                                   |                 |  |
| 12 V battery with cut-off device                  |                 |  |
| Light                                             |                 |  |
| Parking brake                                     |                 |  |
| Engine shut-off safety device if driver stands up |                 |  |
| Seat with adjustable position (forward/back)      |                 |  |
| Foot for parking without line striper             |                 |  |
|                                                   |                 |  |

HMC is a hydraulic motorized chariot, to move the hand push stripers. Useful to increase productivity and reduce operator fatigue.

Pictures not contractual.