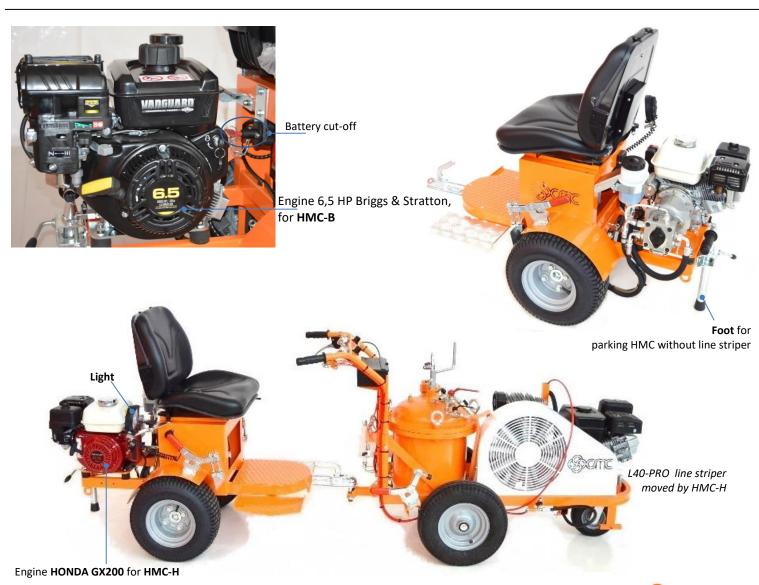

## HMC-B/HMC-H TECHNICAL DATA SHEET

(hydraulic motorized chariot)

| MODEL                                             | НМС-В/НМС-Н     |  |
|---------------------------------------------------|-----------------|--|
| Dimensions                                        | 145x70x h115 cm |  |
| Weight                                            | 148 Kg          |  |
|                                                   |                 |  |
| CONFIGURAZIONE                                    |                 |  |
| Gasoline engine: 6,5 HP BRIGGS & STRATTON (HMC-B) |                 |  |
| HONDA GX200 (HMC-H)                               |                 |  |
| Electric starting and self-winding pull start     |                 |  |
| Hydraulic drive                                   |                 |  |
| 12 V battery with cut-off device                  |                 |  |
| Light                                             |                 |  |
| Parking brake                                     |                 |  |
| Engine shut-off safety device if driver stands up |                 |  |
| Seat with adjustable position (forward/back)      |                 |  |
| Foot for parking without line striper             |                 |  |
|                                                   |                 |  |

HMC is a hydraulic motorized chariot, to move the hand push stripers. Useful to increase productivity and reduce operator fatigue.

Pictures not contractual.