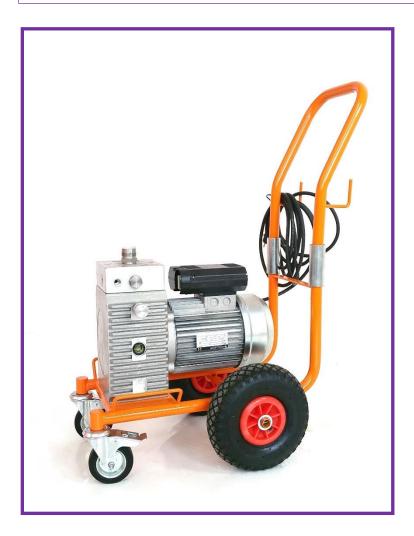

## 12000V TECHNICAL DATA SHEET (electric diaphragm pump for airless painting)

Weight: 45 Kg

| MODEL                  | 12000 V              |
|------------------------|----------------------|
| VERTICAL configuration |                      |
| MAX VOL. FLOW          | 7 l/min              |
| MAX PRESSURE           | 250 bar              |
| ENGINE                 | 3 HP - electric      |
| MOTOR OUTPUT           | 230 V - SINGLE PHASE |
| COUPLING ENGINE-PUMP   | direct               |