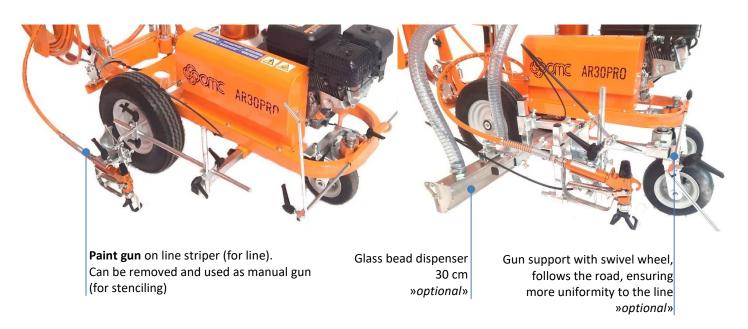

| S                                                   | STANDARD CONFIGURATION          |  |
|-----------------------------------------------------|---------------------------------|--|
| C                                                   | Gasoline engine: 6 HP (AR30PRO) |  |
|                                                     | HONDA GX200 (AR30PRO-H)         |  |
| ł                                                   | Hand push                       |  |
| Airless diaphragm pump 5,9 l/min                    |                                 |  |
| 1 removable paint gun with nozzle for line 10-15 cm |                                 |  |
| Swivel front wheel                                  |                                 |  |

Images are not contractual.

| cod.             | OPTIONAL                                                                                                          |
|------------------|-------------------------------------------------------------------------------------------------------------------|
| KITELAR30        | » Kit electric motor one-phase 3HP 230V 50Hz with support                                                         |
| НМС-В/НМС-Н      | » HMC Hydraulic Motorized Chariot. To transform the push machine in a machine with drive                          |
| HMC-AV           | » HMC-AV Battery-powered electric Motorized Chariot. <i>To transform the push machine in a machine with drive</i> |
| FVAPZ            | » High-pressure paint filter                                                                                      |
| 2PAR30           | » Second manual paint gun with kit of cocks, hose, support and lever control                                      |
| SU00220          | » Gun support with swivel wheel                                                                                   |
| DISPERLAR30-20   | » Gravity glass bead system: tank 24 l with 1 dispenser 15 cm (adjustable for 12 and 15 cm)                       |
| DISPERLAR30-1515 | » Gravity glass bead system: tank 24 I with 2 dispensers 15 cm (adjustable for 12 and 15 cm). For 2 lines         |
| DISPERLAR30-30   | » Gravity glass bead system : tank 24 I with 1 dispenser 30 cm (adjustable for 12, 15, 20, 25 and 30 cm)          |
| PL00199          | » 50 l plastic bucket for paint                                                                                   |
|                  | » Nozzle for line 5 cm; nozzle for line 15-20 cm; nozzle for line 20-25 cm                                        |
|                  | » Nozzle for surfaces 15 cm; nozzle for surfaces 20 cm; nozzle for surfaces 25 cm; nozzle for surfaces 35 cm      |