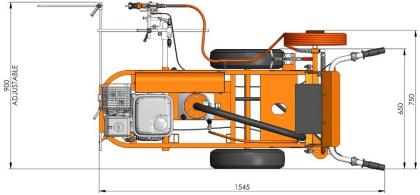

## **AR30PRO/AR30PRO-H TECHNICAL DATA SHEET**

(airless road marking machine)

| MODEL                  | AR30PRO/AR30PRO-H                                                      |  |
|------------------------|------------------------------------------------------------------------|--|
| Technology             | AIRLESS                                                                |  |
| Guns:                  | from 1 to 2                                                            |  |
| Max line width:        | 50 cm (achievable only with proper optional equipment)                 |  |
| Sprayable<br>products: | not refractive paints, specifically formulated for airless application |  |
| Dimensions             | 1545x750x h1005 mm                                                     |  |
| Weight                 | 110 Kg                                                                 |  |