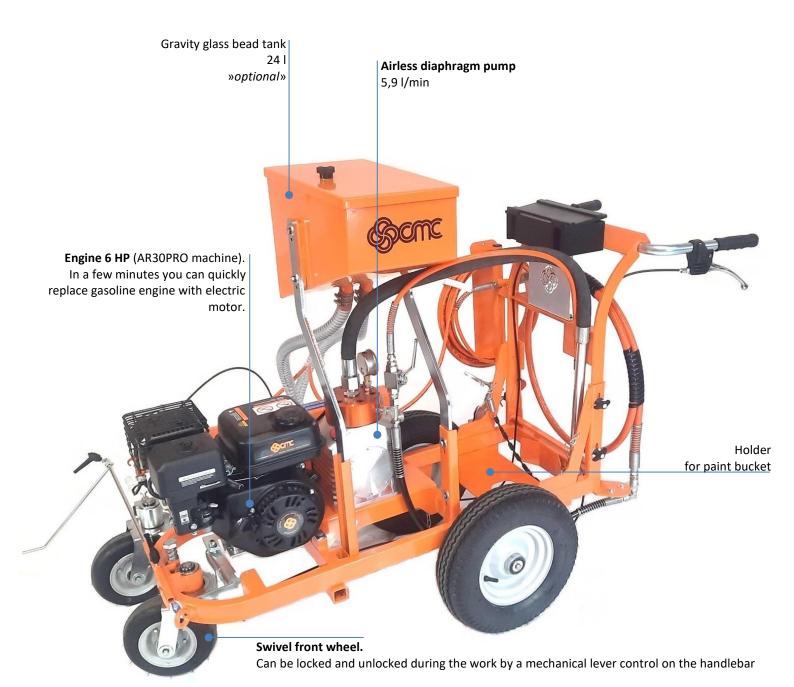

| S                                                   | STANDARD CONFIGURATION          |  |
|-----------------------------------------------------|---------------------------------|--|
| C                                                   | Gasoline engine: 6 HP (AR30PRO) |  |
|                                                     | HONDA GX200 (AR30PRO-H)         |  |
| ł                                                   | Hand push                       |  |
| Airless diaphragm pump 5,9 l/min                    |                                 |  |
| 1 removable paint gun with nozzle for line 10-15 cm |                                 |  |
| Swivel front wheel                                  |                                 |  |

Images are not contractual.

| cod.             | OPTIONAL                                                                                                          |
|------------------|-------------------------------------------------------------------------------------------------------------------|
| KITELAR30        | » Kit electric motor one-phase 3HP 230V 50Hz with support                                                         |
| НМС-В/НМС-Н      | » HMC Hydraulic Motorized Chariot. To transform the push machine in a machine with drive                          |
| HMC-AV           | » HMC-AV Battery-powered electric Motorized Chariot. <i>To transform the push machine in a machine with drive</i> |
| FVAPZ            | » High-pressure paint filter                                                                                      |
| 2PAR30           | » Second manual paint gun with kit of cocks, hose, support and lever control                                      |
| SU00220          | » Gun support with swivel wheel                                                                                   |
| DISPERLAR30-20   | » Gravity glass bead system: tank 24 l with 1 dispenser 15 cm (adjustable for 12 and 15 cm)                       |
| DISPERLAR30-1515 | » Gravity glass bead system: tank 24 I with 2 dispensers 15 cm (adjustable for 12 and 15 cm). For 2 lines         |
| DISPERLAR30-30   | » Gravity glass bead system : tank 24 I with 1 dispenser 30 cm (adjustable for 12, 15, 20, 25 and 30 cm)          |
| PL00199          | » 50 l plastic bucket for paint                                                                                   |
|                  | » Nozzle for line 5 cm; nozzle for line 15-20 cm; nozzle for line 20-25 cm                                        |
|                  | » Nozzle for surfaces 15 cm; nozzle for surfaces 20 cm; nozzle for surfaces 25 cm; nozzle for surfaces 35 cm      |