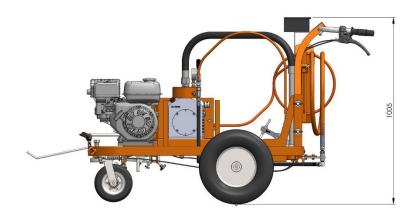

## **AR30PRO/AR30PRO-H TECHNICAL DATA SHEET**

(airless road marking machine)

| MODEL                  | AR30PRO/AR30PRO-H                                                      |  |
|------------------------|------------------------------------------------------------------------|--|
| Technology             | AIRLESS                                                                |  |
| Guns:                  | from 1 to 2                                                            |  |
| Max line width:        | 50 cm (achievable only with proper optional equipment)                 |  |
| Sprayable<br>products: | not refractive paints, specifically formulated for airless application |  |
| Dimensions             | 1545x750x h1005 mm                                                     |  |
| Weight                 | 110 Kg                                                                 |  |